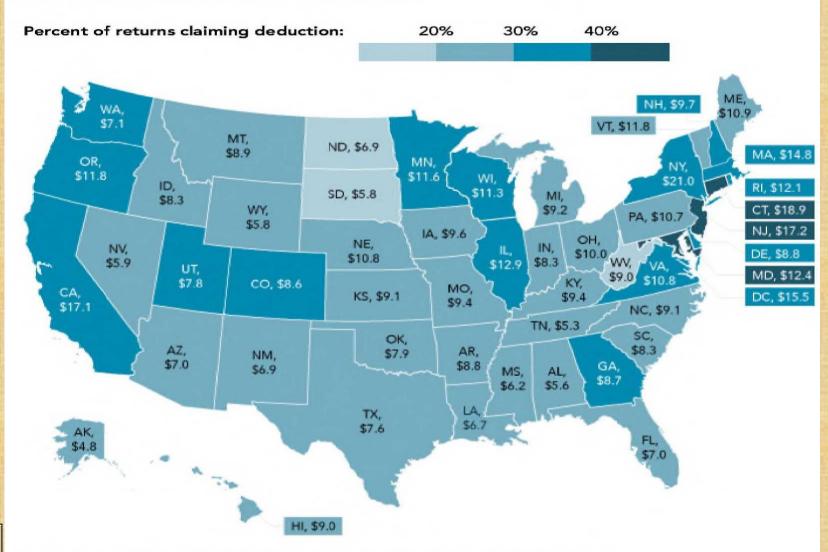

payers can choose to deduct that amount in either property or sales taxes they pay, or property and income taxes
- This means that the federal government is subsidizing state and local taxes only up to \$10,000
- This could affect state and local governments' ability to adjust (increase) taxes as necessary to fund education



#### FIGURE 1

Share of Returns Claiming the State and Local Deduction, and Average

**Deduction Claimed** By income group, 2014



Percent of returns claiming deduction



Adjusted gross income (thousands of dollars)



Source: Urban-Brookings Tax Policy Center based on data from the Internal Revenue Service.

#### FIGURE 2



#### Returns Claiming the State and Local Deduction and Average Deduction Claimed by State

Average deduction in thousands of dollars, 2014





Source: Urban-Brookings Tax Policy Center based on data from the Internal Revenue Service.

#### State and Local Direct General Expenditures





- Teacher tax-deduction roller coaster
- Proposals ranged from DOUBLING it to \$500 to cutting it down to \$0
- In the end, Congress decided not to change it.
- Educators can still deduct up to \$250 for classroom expenses



- Saving for private school choice just got easier
- Allows parents to use 529 savings plan for K-12 expenses, including private school choice, as well as postsecondary costs.
- Puts a \$10,000 cap on the money people can set aside for K-12 in these plans.
- Does not cover home schooling expenses



- New rules for school debt and construction
- Ends what are known as qualified school construction bonds and Qualified Zon