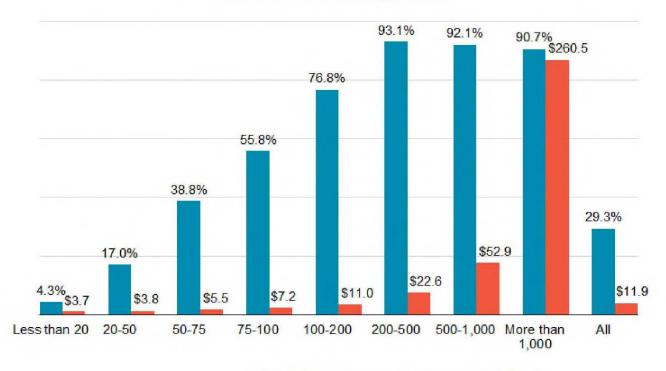

|



- Changes deductions for state and local taxes (SALT)
   imposes a new, \$10,000 cap on those deductions
- Taxpayers can choose to deduct that amount in either property or sales taxes they pay, or property and income taxes
- This means that the federal government is subsidizing state and local taxes only up to \$10,000
- This could affect state and local governments' ability to adjust (increase) taxes as necessary to fund education



#### FIGURE 1

Share of Returns Claiming the State and Local Deduction, and Average

**Deduction Claimed** By income group, 2014



Percent of returns claiming deduction



Adjusted gross income (thousands of dollars)



Source: Urban-Brookings Tax Policy Center based on data from the Internal Revenue Service.

#### FIGURE 2



#### Returns Claiming the State and Local Deduction and Average Deduction Claimed by State

Average deduction in thousands of dollars, 2014





Source: Urban-Brookings Tax Policy Center based on data from the Internal Revenue Service.

#### State and Local Direct General Expenditures





- Teacher tax-deduction roller coaster
- Proposals ranged from DOUBLING it to \$500 to cutting it down to \$0
- In the end, Congress decided not to change it.
- Educators can still deduct up to \$250 for classroom expenses



- Saving for private school choice just got easier
- Allows parents to use 529 savings plan for K-12 expenses, including pri