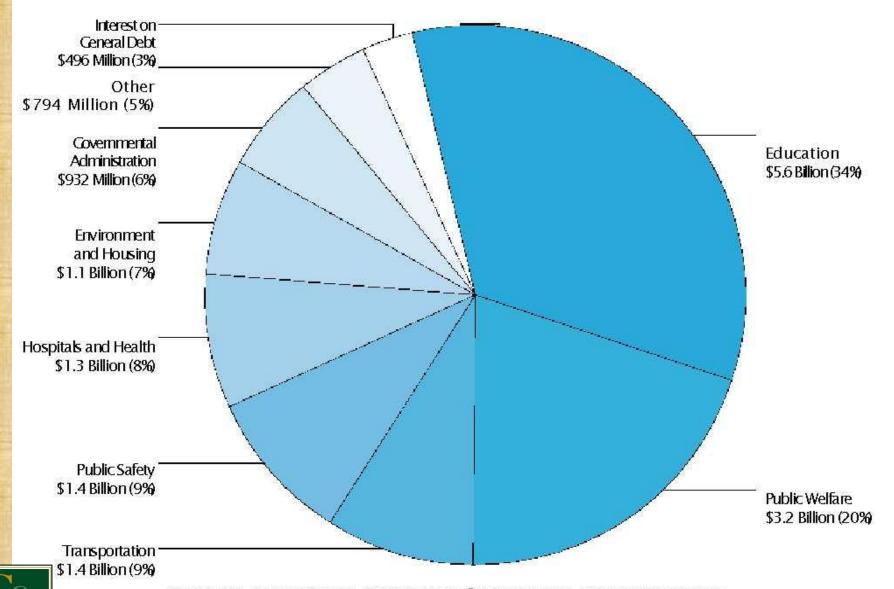

ernment is subsidizing state and local taxes only up to \$10,000
- This could affect state and local governments' ability to adjust (increase) taxes as necessary to fund education



#### FIGURE 1

Share of Returns Claiming the State and Local Deduction, and Average

**Deduction Claimed** By income group, 2014



Percent of returns claiming deduction



Adjusted gross income (thousands of dollars)



Source: Urban-Brookings Tax Policy Center based on data from the Internal Revenue Service.

#### FIGURE 2



#### Returns Claiming the State and Local Deduction and Average Deduction Claimed by State

Average deduction in thousands of dollars, 2014





Source: Urban-Brookings Tax Policy Center based on data from the Internal Revenue Service.

#### State and Local Direct General Expenditures





- Teacher tax-deduction roller coaster
- Proposals ranged from DOUBLING it to \$500 to cutting it down to \$0
- In the end, Congress decided not to change it.
- Educators can still deduct up to \$250 for classroom expenses



- Saving for private school choice just got easier
- Allows parents to use 529 savings plan for K-12 expenses, including private school choice, as well as postsecondary costs.
- Puts a \$10,000 cap on the money people can set aside for K-12 in these plans.
- Does not cover home schooling expenses



- New rules for school debt and construction
- Ends what are known as qualified school construction bonds and Qualified Zone Academy Bonds, which are taxadvantaged tools that can help reduce total capital costs for schools—the latter are particularly important to chart